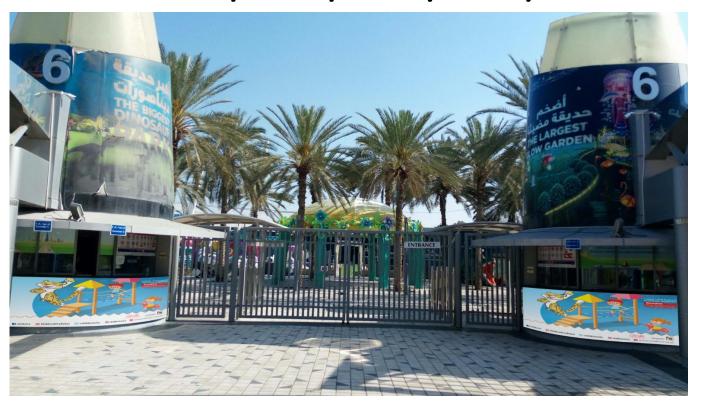

## PILLARS NEAR ENTRANCE GATE #1/#2/#3/#4/#6

Total = 41 pillars (82 BOARDS)

Specs: W=142cm x H=92cm EACHBOARD

Specs: W=148cm x H=250cm EACH PILLAR