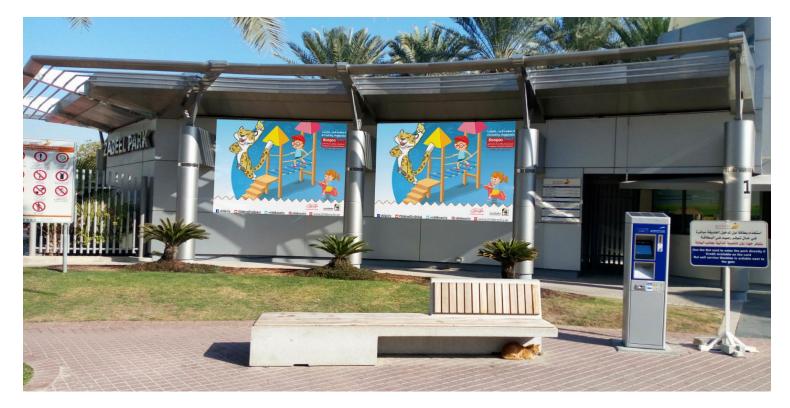

## PANELS NEAR GATE ENTRANCES

Total Panels = 22Specs – W=370cm x H=272cm

## TICKET COUNTERS Gate #1/#2/#3/#4/#6

Total = 10Specs – W=680cm x H=103cm