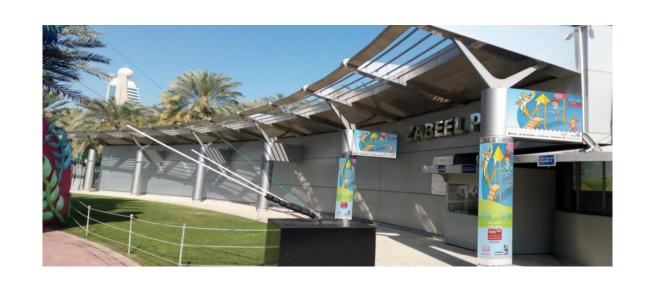

## PILLARS NEAR ENTRANCE GATE #1/#2/#3/#4/#6

Total = 41 pillars (82 BOARDS)

Specs: W=142cm x H=92cm EACHBOARD

Specs: W=148cm x H=250cm EACH PILLAR