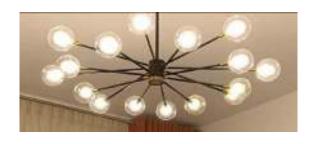

## BED WITH SIDE TABLE

DRAWER

BED SET WITH SIDE TABLE AND LAMP

DRESSER

PENDENT