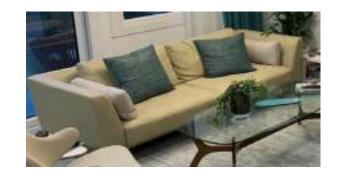

## 3 SEATER SOFA WITH COUSION

**GLASS CENTER TABLE** 

ARM CHAIR 1

Side table living room

White tv stand

Living pouf

Dining table with 6 chair

wall shelf