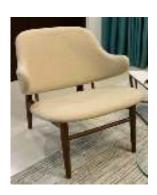

## 3 SEATER SOFA WITH COUSION

**GLASS CENTER TABLE** 

ARM CHAIR 1

Side table living room

White tv stand

Living pouf

Dining table with 6 chair

wall shelf